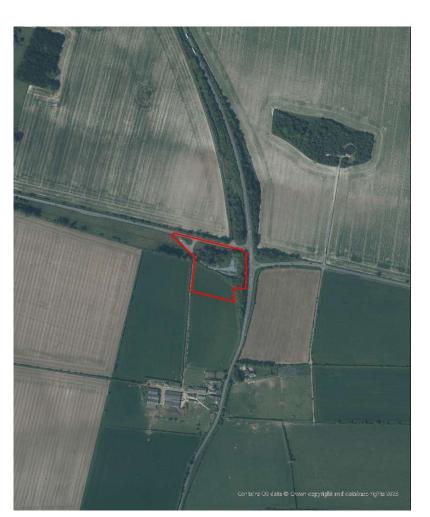

n it are available on the Council's website at <u>www.wiltshire.gov.uk</u>

Part I – Presentation Slides (Pages 3 - 30)

DATE OF PUBLICATION: 26 July 2023

This page is intentionally left blank



## Southern Area Planning Committee

27<sup>th</sup> July 2023

**7a)** PL/2022/05051 - Land North of Holden Farm, Hindon Stagger, East Knoyle, Salisbury, SP3 6DE Proposed highway depot for Wiltshire Council comprising of one covered building with associated external yard area, to include 1000T salt store, 4no. vehicle bays, vehicle circulation area and two storey welfare accommodation. External yard area to include a vehicle wash down, weighbridge, fuel filling facilities and a battery store with ecological water treatment system to south of site **Recommendation: Approved with Conditions** 





### Site Location Plan

### **Aerial Photography**

### Location plan





### Proposed site plan



### Proposed site plan annotated



## Proposed south and north elevations



Battery Store

Roof Vents

(14)

### Proposed east and west elevations



### Proposed floor plan



### Illustrative east perspective



### Illustrative west perspective



# Illustrative internal views of parking/welfare unit and salt store





### Photos of site access







### Photos looking west



Page 15

## Looking north at south edge of site from A350



### Looking east



### North side of site



Page 18























## Southern Area Planning Committee

27<sup>th</sup> July 2023