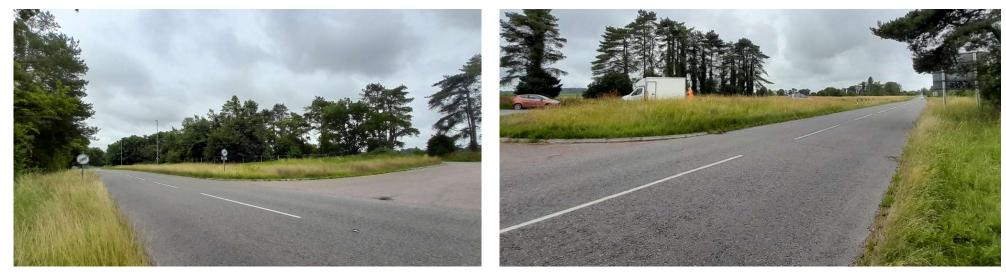

xternal yard area, to include 1000T salt store, 4no. vehicle bays, vehicle circulation area and two storey welfare accommodation. External yard area to include a vehicle wash down, weighbridge, fuel filling facilities and a battery store with ecological water treatment system to south of site **Recommendation: Approved with Conditions** 





### Site Location Plan

### **Aerial Photography**

### Location plan





### Proposed site plan



### Proposed site plan annotated



## Proposed south and north elevations



Battery Store

Roof Vents

(14)

### Proposed east and west elevations



### Proposed floor plan



### Illustrative east perspective



### Illustrative west perspective



# Illustrative internal views of parking/welfare unit and salt store





### Photos of site access







### Photos looking west



Page 15

## Looking north at south edge of site from A350



### Looking east



### North side of site



Page 18























## Southern Area Planning Committee

27<sup>th</sup> July 2023