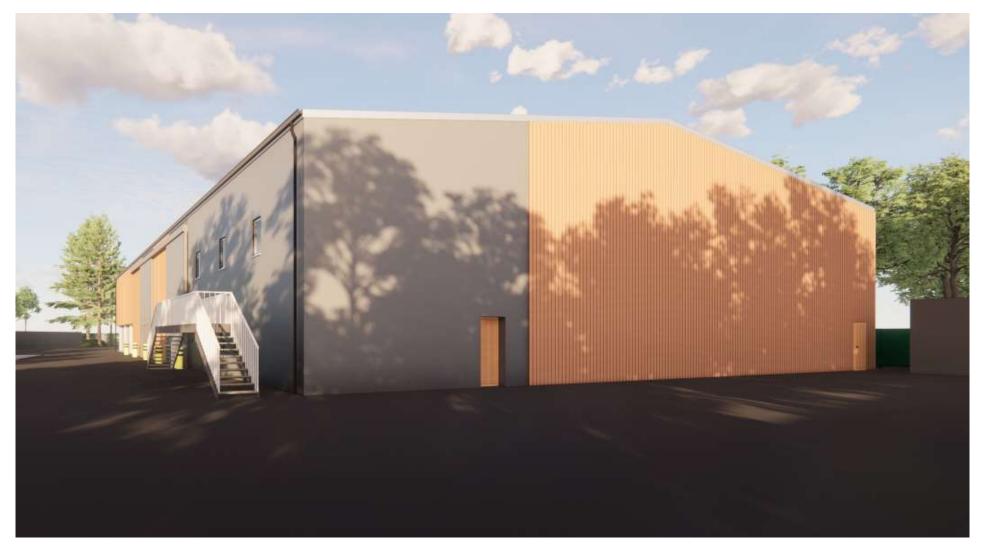

n Stagger, East Knoyle, Salisbury, SP3 6DE Proposed highway depot for Wiltshire Council comprising of one covered building with associated external yard area, to include 1000T salt store, 4no. vehicle bays, vehicle circulation area and two storey welfare accommodation. External yard area to include a vehicle wash down, weighbridge, fuel filling facilities and a battery store with ecological water treatment system to south of site **Recommendation: Approved with Conditions** 





### Site Location Plan

### **Aerial Photography**

### Location plan





### Proposed site plan



### Proposed site plan annotated



## Proposed south and north elevations



Battery Store

Roof Vents

(14)

### Proposed east and west elevations



### Proposed floor plan



### Illustrative east perspective



### Illustrative west perspective



# Illustrative internal views of parking/welfare unit and salt store





### Photos of site access







### Photos looking west



Page 15

## Looking north at south edge of site from A350



### Looking east



### North side of site



Page 18























## Southern Area Planning Committee

27<sup>th</sup> July 2023