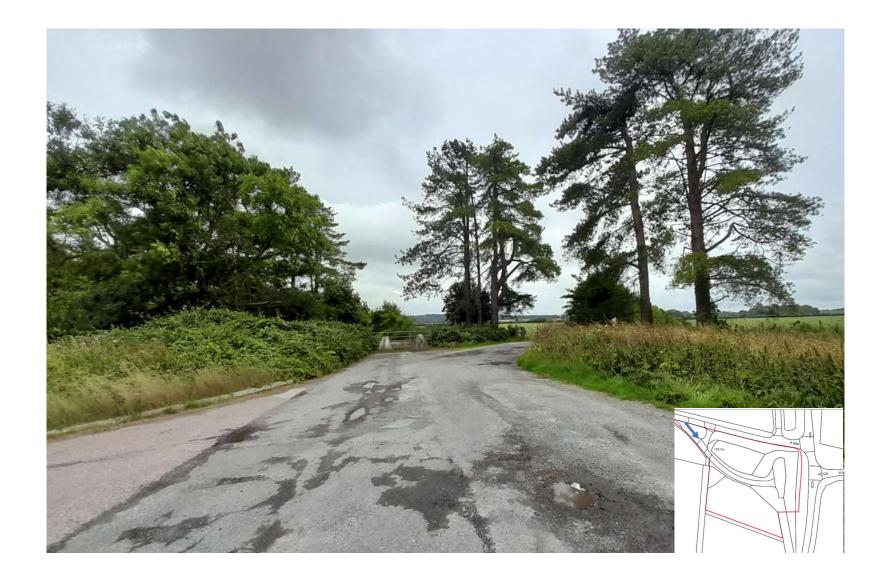

to include a vehicle wash down, weighbridge, fuel filling facilities and a battery store with ecological water treatment system to south of site **Recommendation: Approved with Conditions** 





### Site Location Plan

### **Aerial Photography**

### Location plan





### Proposed site plan



### Proposed site plan annotated



## Proposed south and north elevations



Battery Store

Roof Vents

(14)

### Proposed east and west elevations



### Proposed floor plan



### Illustrative east perspective



### Illustrative west perspective



# Illustrative internal views of parking/welfare unit and salt store





### Photos of site access







### Photos looking west



Page 15

## Looking north at south edge of site from A350



### Looking east



### North side of site



Page 18























## Southern Area Planning Committee

27<sup>th</sup> July 2023