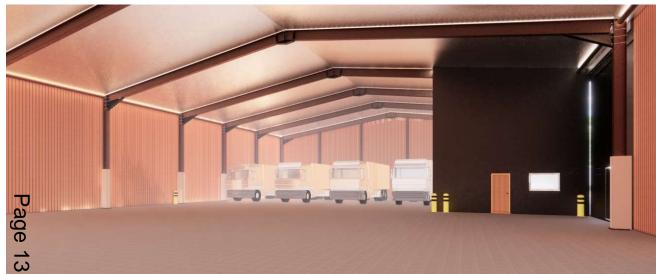

ered building with associated external yard area, to include 1000T salt store, 4no. vehicle bays, vehicle circulation area and two storey welfare accommodation. External yard area to include a vehicle wash down, weighbridge, fuel filling facilities and a battery store with ecological water treatment system to south of site **Recommendation: Approved with Conditions** 





### Site Location Plan

### **Aerial Photography**

### Location plan





### Proposed site plan



### Proposed site plan annotated



## Proposed south and north elevations



Battery Store

Roof Vents

(14)

### Proposed east and west elevations



### Proposed floor plan



### Illustrative east perspective



### Illustrative west perspective



# Illustrative internal views of parking/welfare unit and salt store





### Photos of site access







### Photos looking west



Page 15

## Looking north at south edge of site from A350



### Looking east



### North side of site



Page 18























## Southern Area Planning Committee

27<sup>th</sup> July 2023