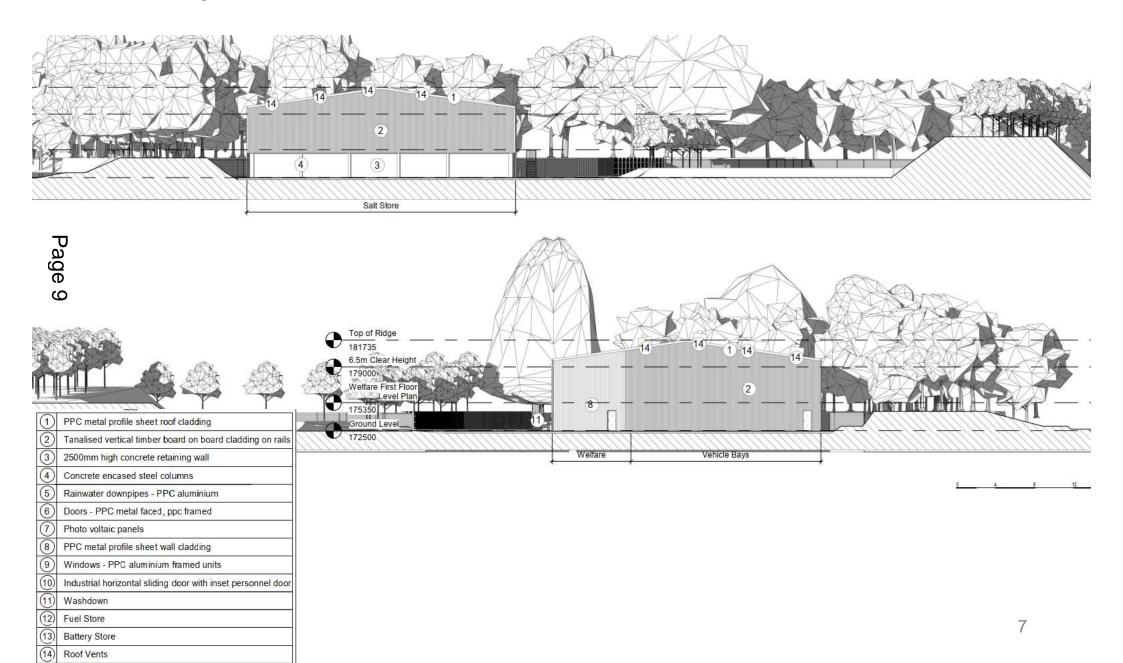

y 2023

**7a)** PL/2022/05051 - Land North of Holden Farm, Hindon Stagger, East Knoyle, Salisbury, SP3 6DE Proposed highway depot for Wiltshire Council comprising of one covered building with associated external yard area, to include 1000T salt store, 4no. vehicle bays, vehicle circulation area and two storey welfare accommodation. External yard area to include a vehicle wash down, weighbridge, fuel filling facilities and a battery store with ecological water treatment system to south of site **Recommendation: Approved with Conditions** 





### Site Location Plan

### **Aerial Photography**

### Location plan





### Proposed site plan



### Proposed site plan annotated



## Proposed south and north elevations



Battery Store

Roof Vents

(14)

### Proposed east and west elevations



### Proposed floor plan



### Illustrative east perspective



### Illustrative west perspective



# Illustrative internal views of parking/welfare unit and salt store





### Photos of site access







### Photos looking west



Page 15

## Looking north at south edge of site from A350



### Looking east



### North side of site



Page 18























## Southern Area Planning Committee

27<sup>th</sup> July 2023