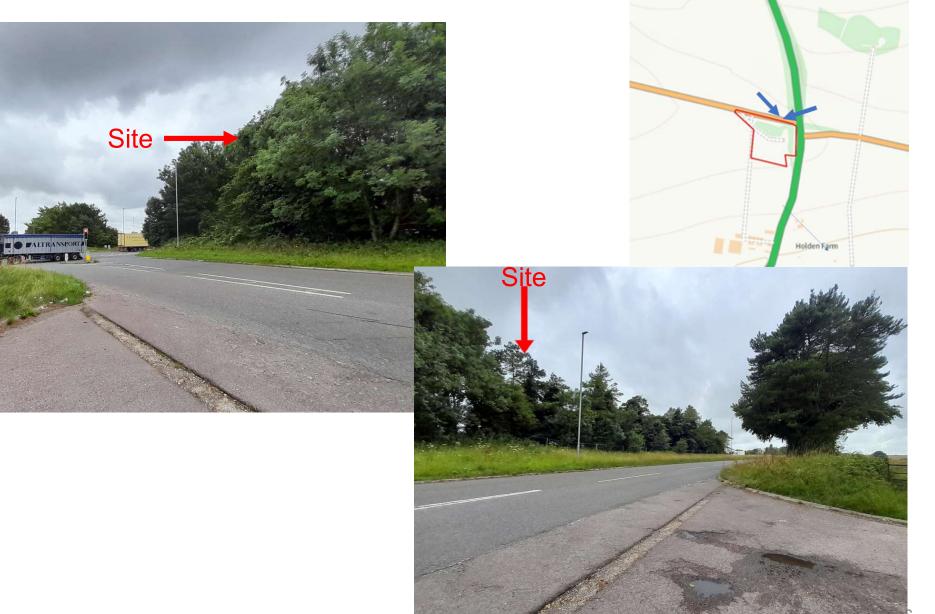

yard area to include a vehicle wash down, weighbridge, fuel filling facilities and a battery store with ecological water treatment system to south of site **Recommendation: Approved with Conditions** 





### Site Location Plan

### **Aerial Photography**

### Location plan





### Proposed site plan



### Proposed site plan annotated



## Proposed south and north elevations



Battery Store

Roof Vents

(14)

### Proposed east and west elevations



### Proposed floor plan



### Illustrative east perspective



### Illustrative west perspective



# Illustrative internal views of parking/welfare unit and salt store





### Photos of site access







### Photos looking west



Page 15

## Looking north at south edge of site from A350



### Looking east



### North side of site



Page 18























## Southern Area Planning Committee

27<sup>th</sup> July 2023