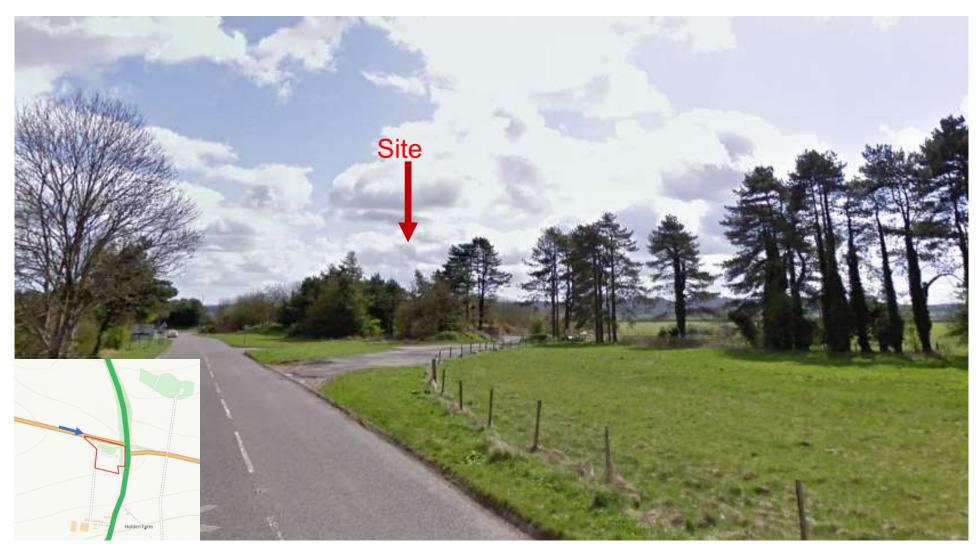

re accommodation. External yard area to include a vehicle wash down, weighbridge, fuel filling facilities and a battery store with ecological water treatment system to south of site **Recommendation: Approved with Conditions** 





### Site Location Plan

### **Aerial Photography**

### Location plan





### Proposed site plan



### Proposed site plan annotated



## Proposed south and north elevations



Battery Store

Roof Vents

(14)

### Proposed east and west elevations



### Proposed floor plan



### Illustrative east perspective



### Illustrative west perspective



# Illustrative internal views of parking/welfare unit and salt store





### Photos of site access







### Photos looking west



Page 15

## Looking north at south edge of site from A350



### Looking east



### North side of site



Page 18























## Southern Area Planning Committee

27<sup>th</sup> July 2023