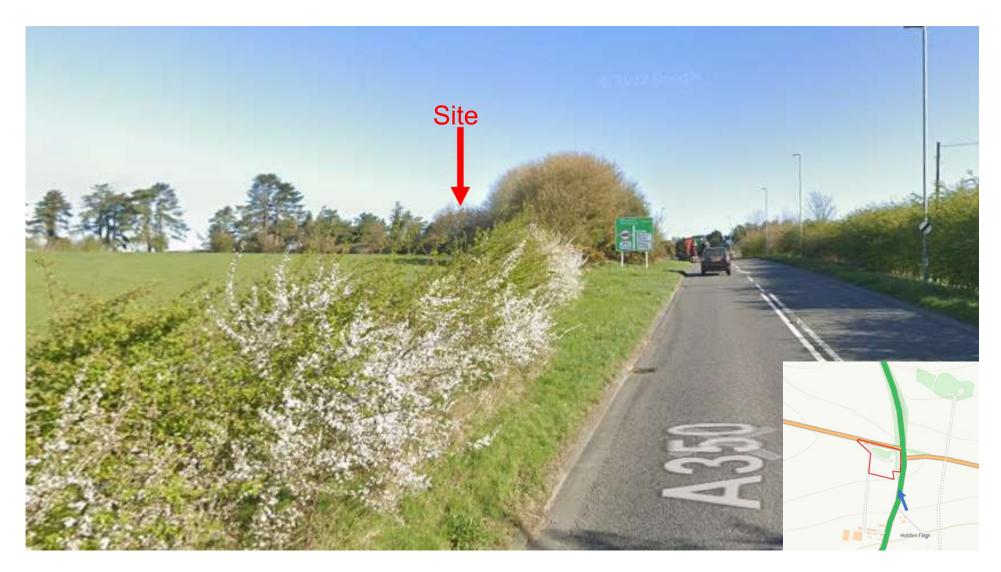

and two storey welfare accommodation. External yard area to include a vehicle wash down, weighbridge, fuel filling facilities and a battery store with ecological water treatment system to south of site **Recommendation: Approved with Conditions** 





### Site Location Plan

### **Aerial Photography**

### Location plan





### Proposed site plan



### Proposed site plan annotated



## Proposed south and north elevations



Battery Store

Roof Vents

(14)

### Proposed east and west elevations



### Proposed floor plan



### Illustrative east perspective



### Illustrative west perspective



# Illustrative internal views of parking/welfare unit and salt store





### Photos of site access







### Photos looking west



Page 15

## Looking north at south edge of site from A350



### Looking east



### North side of site



Page 18























## Southern Area Planning Committee

27<sup>th</sup> July 2023