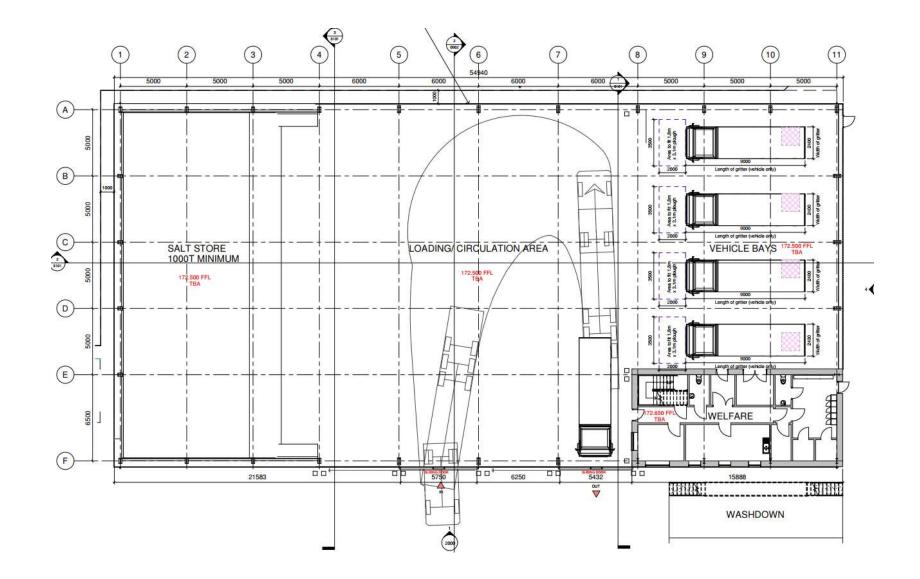

51 - Land North of Holden Farm, Hindon Stagger, East Knoyle, Salisbury, SP3 6DE Proposed highway depot for Wiltshire Council comprising of one covered building with associated external yard area, to include 1000T salt store, 4no. vehicle bays, vehicle circulation area and two storey welfare accommodation. External yard area to include a vehicle wash down, weighbridge, fuel filling facilities and a battery store with ecological water treatment system to south of site **Recommendation: Approved with Conditions** 





### Site Location Plan

### **Aerial Photography**

### Location plan





### Proposed site plan



### Proposed site plan annotated



## Proposed south and north elevations



Battery Store

Roof Vents

(14)

### Proposed east and west elevations



### Proposed floor plan



### Illustrative east perspective



### Illustrative west perspective



# Illustrative internal views of parking/welfare unit and salt store





### Photos of site access







### Photos looking west



Page 15

## Looking north at south edge of site from A350



### Looking east



### North side of site



Page 18























## Southern Area Planning Committee

27<sup>th</sup> July 2023