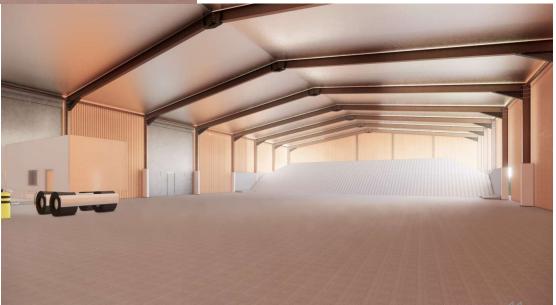

ed building with associated external yard area, to include 1000T salt store, 4no. vehicle bays, vehicle circulation area and two storey welfare accommodation. External yard area to include a vehicle wash down, weighbridge, fuel filling facilities and a battery store with ecological water treatment system to south of site **Recommendation: Approved with Conditions** 





### Site Location Plan

### **Aerial Photography**

### Location plan





### Proposed site plan



### Proposed site plan annotated



## Proposed south and north elevations



Battery Store

Roof Vents

(14)

### Proposed east and west elevations



### Proposed floor plan



### Illustrative east perspective



### Illustrative west perspective



# Illustrative internal views of parking/welfare unit and salt store





### Photos of site access







### Photos looking west



Page 15

## Looking north at south edge of site from A350



### Looking east



### North side of site



Page 18























## Southern Area Planning Committee

27<sup>th</sup> July 2023