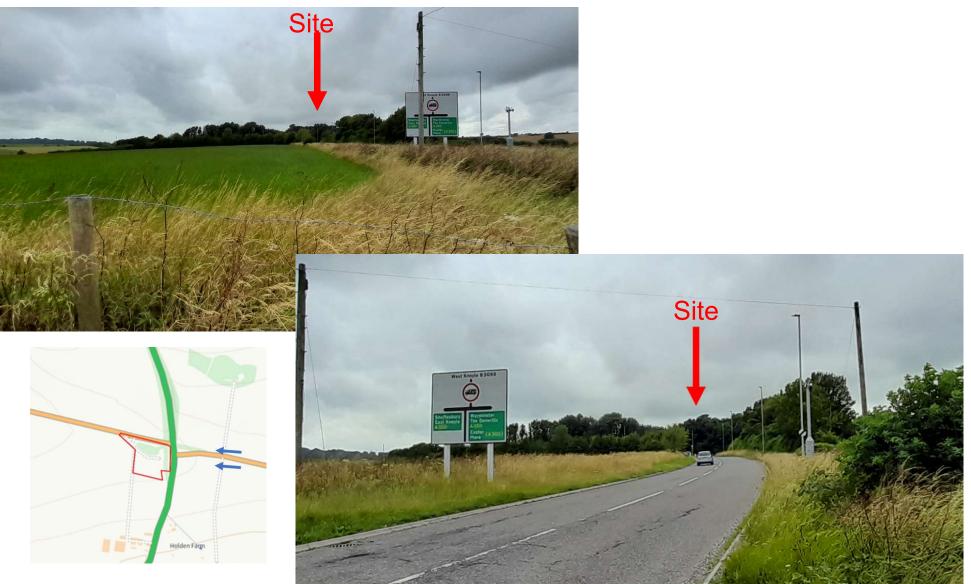

000T salt store, 4no. vehicle bays, vehicle circulation area and two storey welfare accommodation. External yard area to include a vehicle wash down, weighbridge, fuel filling facilities and a battery store with ecological water treatment system to south of site **Recommendation: Approved with Conditions** 





### Site Location Plan

### **Aerial Photography**

### Location plan





### Proposed site plan



### Proposed site plan annotated



## Proposed south and north elevations



Battery Store

Roof Vents

(14)

### Proposed east and west elevations



### Proposed floor plan



### Illustrative east perspective



### Illustrative west perspective



# Illustrative internal views of parking/welfare unit and salt store





### Photos of site access







### Photos looking west



Page 15

## Looking north at south edge of site from A350



### Looking east



### North side of site



Page 18























## Southern Area Planning Committee

27<sup>th</sup> July 2023