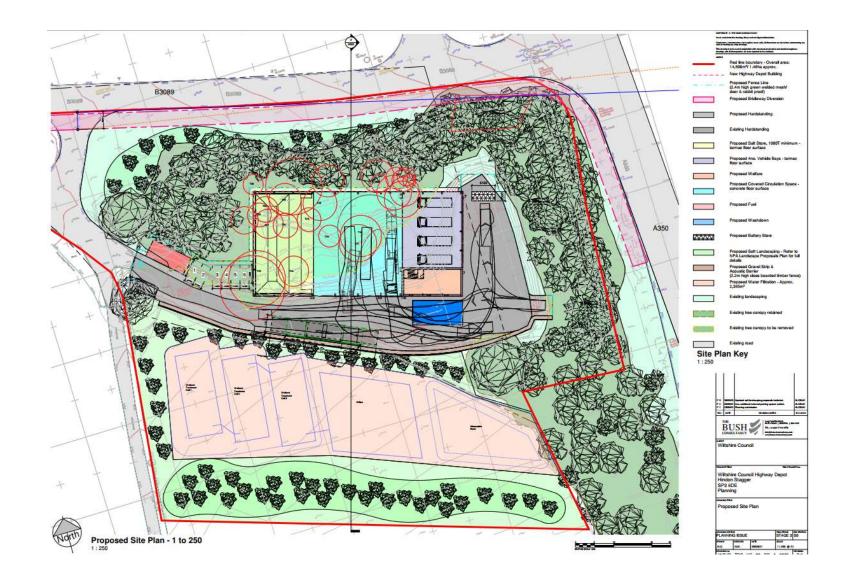

des (Pages 3 - 30)

DATE OF PUBLICATION: 26 July 2023

This page is intentionally left blank



## Southern Area Planning Committee

27<sup>th</sup> July 2023

**7a)** PL/2022/05051 - Land North of Holden Farm, Hindon Stagger, East Knoyle, Salisbury, SP3 6DE Proposed highway depot for Wiltshire Council comprising of one covered building with associated external yard area, to include 1000T salt store, 4no. vehicle bays, vehicle circulation area and two storey welfare accommodation. External yard area to include a vehicle wash down, weighbridge, fuel filling facilities and a battery store with ecological water treatment system to south of site **Recommendation: Approved with Conditions** 





### Site Location Plan

### **Aerial Photography**

### Location plan





### Proposed site plan



### Proposed site plan annotated



## Proposed south and north elevations



Battery Store

Roof Vents

(14)

### Proposed east and west elevations



### Proposed floor plan



### Illustrative east perspective



### Illustrative west perspective



# Illustrative internal views of parking/welfare unit and salt store





### Photos of site access







### Photos looking west



Page 15

## Looking north at south edge of site from A350



### Looking east



### North side of site



Page 18























## Southern Area Planning Committee

27<sup>th</sup> July 2023