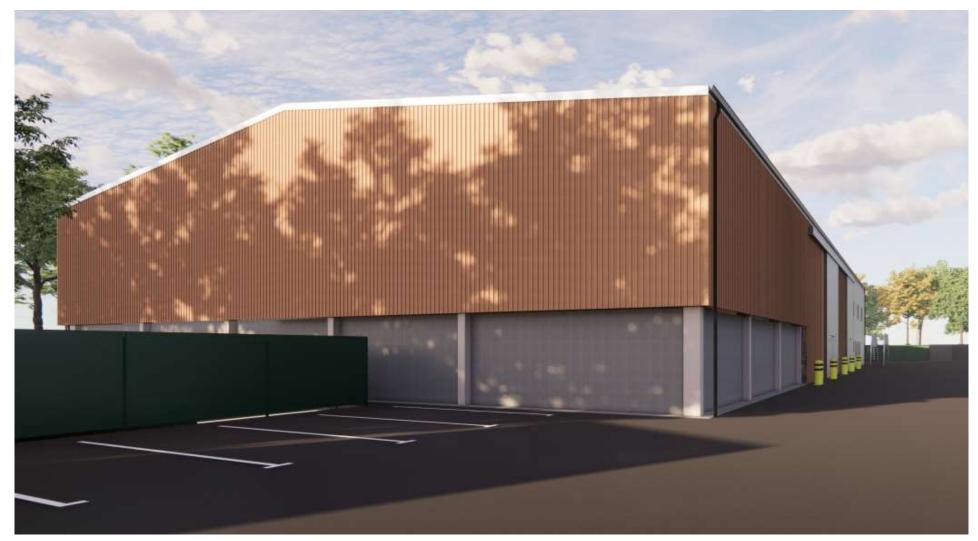

3 6DE Proposed highway depot for Wiltshire Council comprising of one covered building with associated external yard area, to include 1000T salt store, 4no. vehicle bays, vehicle circulation area and two storey welfare accommodation. External yard area to include a vehicle wash down, weighbridge, fuel filling facilities and a battery store with ecological water treatment system to south of site **Recommendation: Approved with Conditions** 





### Site Location Plan

### **Aerial Photography**

### Location plan





### Proposed site plan



### Proposed site plan annotated



## Proposed south and north elevations



Battery Store

Roof Vents

(14)

### Proposed east and west elevations



### Proposed floor plan



### Illustrative east perspective



### Illustrative west perspective



# Illustrative internal views of parking/welfare unit and salt store





### Photos of site access







### Photos looking west



Page 15

## Looking north at south edge of site from A350



### Looking east



### North side of site



Page 18























## Southern Area Planning Committee

27<sup>th</sup> July 2023