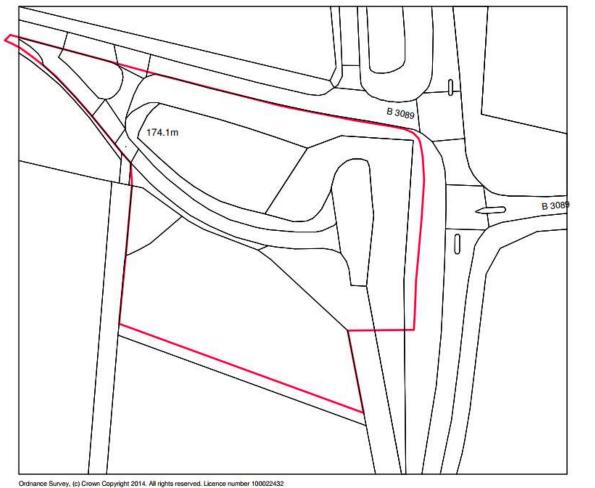

>

Part I – Presentation Slides (Pages 3 - 30)

DATE OF PUBLICATION: 26 July 2023

This page is intentionally left blank



## Southern Area Planning Committee

27<sup>th</sup> July 2023

**7a)** PL/2022/05051 - Land North of Holden Farm, Hindon Stagger, East Knoyle, Salisbury, SP3 6DE Proposed highway depot for Wiltshire Council comprising of one covered building with associated external yard area, to include 1000T salt store, 4no. vehicle bays, vehicle circulation area and two storey welfare accommodation. External yard area to include a vehicle wash down, weighbridge, fuel filling facilities and a battery store with ecological water treatment system to south of site **Recommendation: Approved with Conditions** 





### Site Location Plan

### **Aerial Photography**

### Location plan





### Proposed site plan



### Proposed site plan annotated



## Proposed south and north elevations



Battery Store

Roof Vents

(14)

### Proposed east and west elevations



### Proposed floor plan



### Illustrative east perspective



### Illustrative west perspective



# Illustrative internal views of parking/welfare unit and salt store





### Photos of site access







### Photos looking west



Page 15

## Looking north at south edge of site from A350



### Looking east



### North side of site



Page 18























## Southern Area Planning Committee

27<sup>th</sup> July 2023