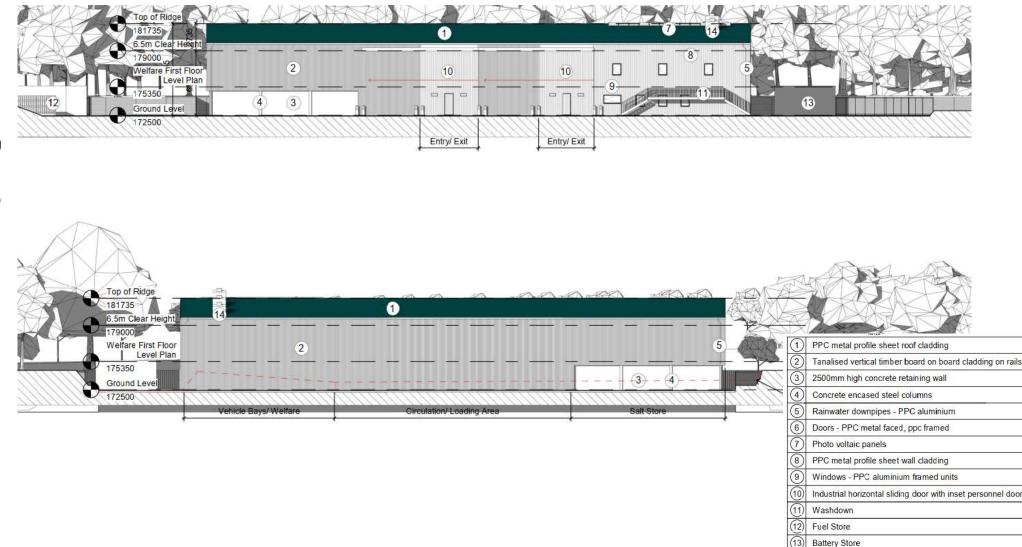

## Proposed south and north elevations

Battery Store

Roof Vents

(14)

### Proposed east and west elevations