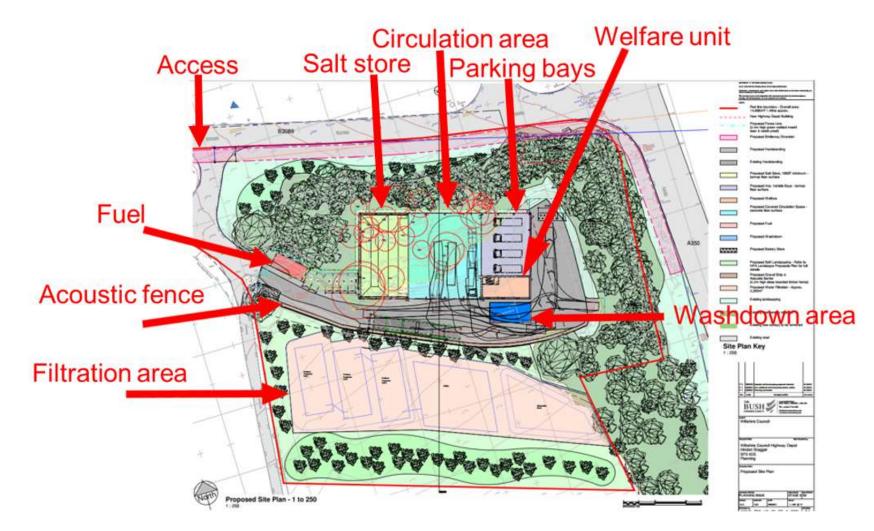

ION: 26 July 2023

This page is intentionally left blank



## Southern Area Planning Committee

27<sup>th</sup> July 2023

**7a)** PL/2022/05051 - Land North of Holden Farm, Hindon Stagger, East Knoyle, Salisbury, SP3 6DE Proposed highway depot for Wiltshire Council comprising of one covered building with associated external yard area, to include 1000T salt store, 4no. vehicle bays, vehicle circulation area and two storey welfare accommodation. External yard area to include a vehicle wash down, weighbridge, fuel filling facilities and a battery store with ecological water treatment system to south of site **Recommendation: Approved with Conditions** 





### Site Location Plan

### **Aerial Photography**

### Location plan





### Proposed site plan



### Proposed site plan annotated



## Proposed south and north elevations



Battery Store

Roof Vents

(14)

### Proposed east and west elevations



### Proposed floor plan



### Illustrative east perspective



### Illustrative west perspective



# Illustrative internal views of parking/welfare unit and salt store





### Photos of site access







### Photos looking west



Page 15

## Looking north at south edge of site from A350



### Looking east



### North side of site



Page 18























## Southern Area Planning Committee

27<sup>th</sup> July 2023