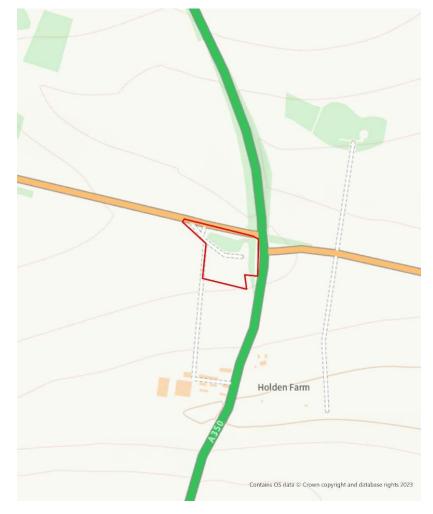

hin it are available on the Council's website at <u>www.wiltshire.gov.uk</u>

Part I – Presentation Slides (Pages 3 - 30)

DATE OF PUBLICATION: 26 July 2023

This page is intentionally left blank



## Southern Area Planning Committee

27<sup>th</sup> July 2023

**7a)** PL/2022/05051 - Land North of Holden Farm, Hindon Stagger, East Knoyle, Salisbury, SP3 6DE Proposed highway depot for Wiltshire Council comprising of one covered building with associated external yard area, to include 1000T salt store, 4no. vehicle bays, vehicle circulation area and two storey welfare accommodation. External yard area to include a vehicle wash down, weighbridge, fuel filling facilities and a battery store with ecological water treatment system to south of site **Recommendation: Approved with Conditions** 





### Site Location Plan

### **Aerial Photography**

### Location plan





### Proposed site plan



### Proposed site plan annotated



## Proposed south and north elevations



Battery Store

Roof Vents

(14)

### Proposed east and west elevations



### Proposed floor plan



### Illustrative east perspective



### Illustrative west perspective



# Illustrative internal views of parking/welfare unit and salt store





### Photos of site access







### Photos looking west



Page 15

## Looking north at south edge of site from A350



### Looking east



### North side of site



Page 18























## Southern Area Planning Committee

27<sup>th</sup> July 2023